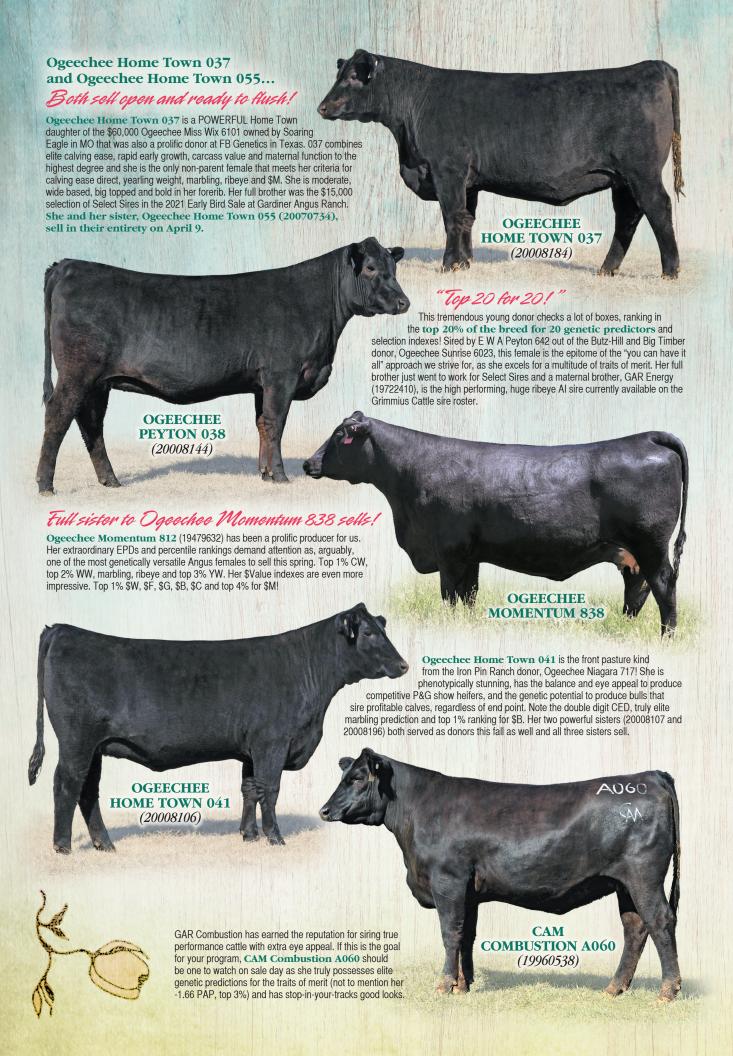

## Buyer's Choice

Offering choice of Ogeechee Home Town 12 (19958478) and Ogeechee Home Town 13 (19958484). Full sisters to Ogeechee Home Town 10, the high selling female in last year's sale selected by Butz-Hill in lowa for \$120,000. These heifers are elite and out of the famous flush of the TK Angus, \$60,000 featured donor, Ogeechee Momentum 838, and GAR Home Town. Three of the top 15 non-parent females in the world for marbling are members of this flush!

**OGEECHEE** 

**HOME TOWN 13** 

- 12 is the #5 marbling (+2.13) non-parent female in the breed and the only female with her combination of marbling and calving ease. She ranks in the top 15% of the breed for 14 EPDs and selection indexes, ranking in the top 1% for Marbling, \$G, \$B and \$C. This elite, big footed female also possesses the phenotype every cowman can appreciate.
- 13 is an elite \$Combined individual in the famous Home Town X 838 flush at +371! She is the only non-parent female in existence with her combination of Marbling, \$M and \$C. She excels for multi trait excellence as well, ranking in the top 15% of the breed for 12 EPDs and indexes and is in the top 1% of the bred for CED, Milk, Marbling, \$G, \$B and \$C.