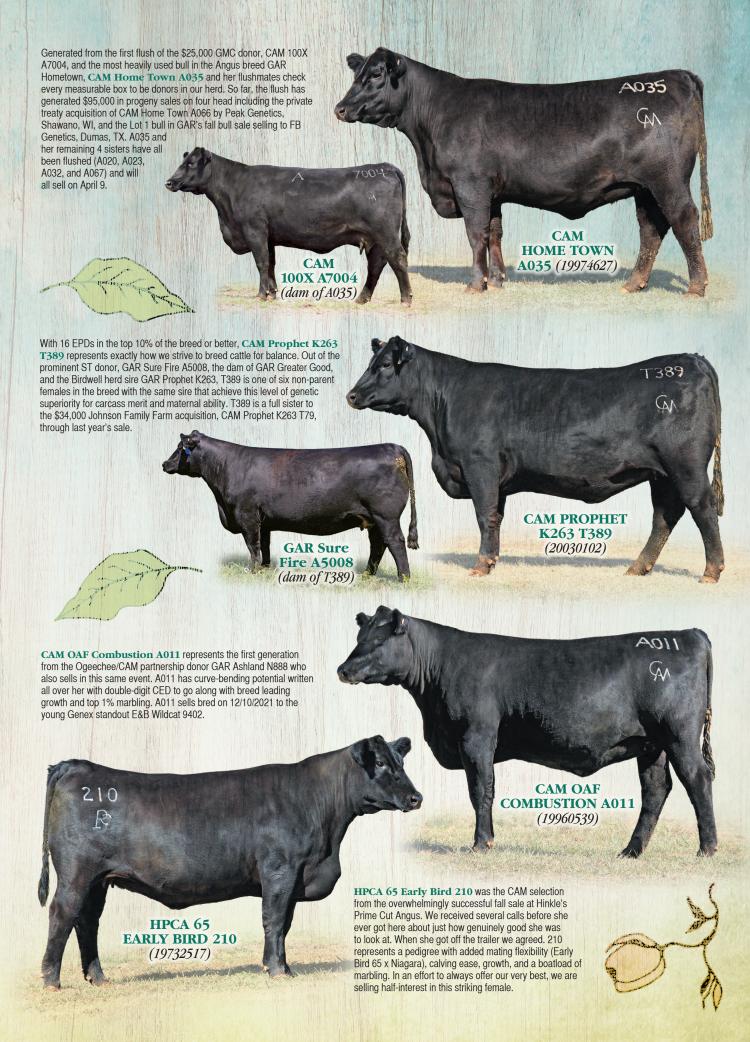

-----|-----|------|-----|-------|-------|-----|-----|------|------|
| +9  | +1.1 | +73 | +132 | +.7 | +23 | +.89 | +60 | +1.32 | +1.00 | +65 | +87 | +195 | +318 |
| 30% | 45%  | 15% | 15%  | 35% | 25% | 45%  | 20% | 3%    | 10%   | 40% | 1%  | 2%   | 2%   |

Go to SouthernSynergyAngus.com for sale updates, videos and the sale book. If we can be of any assistance in your genetic improvement, please contact us!

FREE DELIVERY to central locations in the lower 48 states.



P.O. Box 820 • Wadley, GA 30477 Clint Smith: (706) 551-2878 • ogeechee05@yahoo.com Smitty Lamb: (229) 646-4785 • smittylamb@hotmail.com www.0qeecheeAngus.com





The Charles & Sandra McPeake Family

1849 Athens Road • Crawford, GA 30630 • Andrew McPeake: (478) 719-7021

andrew\_mcpeake@hotmail.com • www.CAMRanches.com